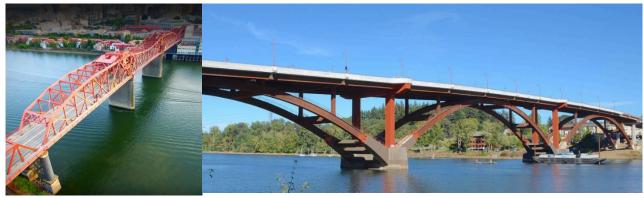

## Build a Bridge Project

Steel Bridge

Saint John's Bridge

Tilikum Crossing

**Broadway Bridge** 

Sellwood Bridge

Freemont Bridge

Marquam Bridge